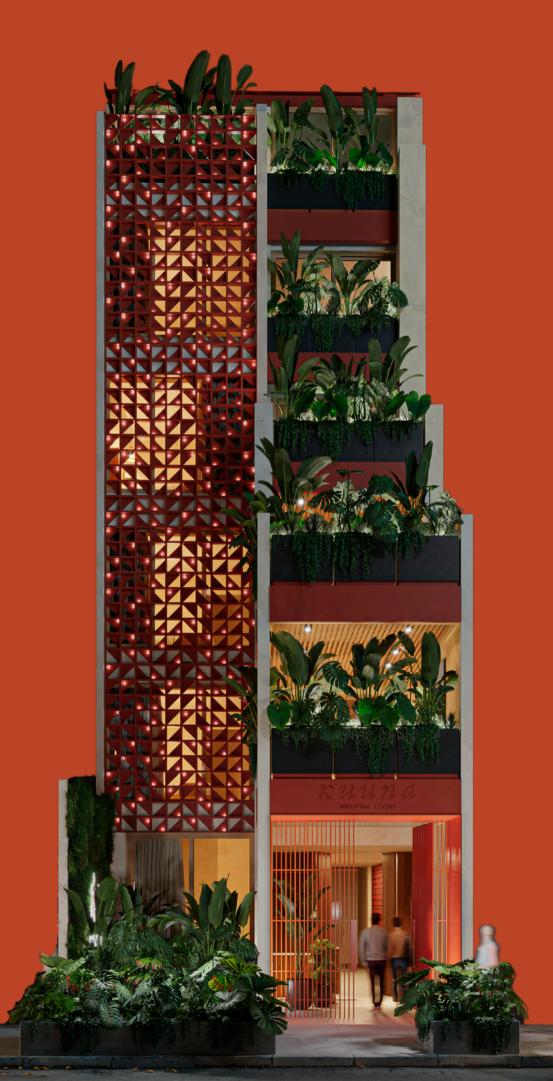

# PROYECTO 7

KUUNA - ANCESTRAL LIVING is a short-rent tourist housing project, located in the heart of Provence (Poblado, MDE), and with a disruptive architectural proposal for the sector and the city.

EDIFICATION ON A FOOTPRINT OF 165 M2 OF LOT, 1 BASEMENT AND 6 FLOORS OF PROFITABLE APARTMENTS ARE BUILT, FOR A TOTAL OF 950 M2 BUILT.

APARTMENTS BETWEEN 5 APARTMENTS AND 2 HOTEL ROOMS, IT HAS 14 BEDS DISTRIBUTED IN ROOMS OF DIFFERENT RATE RANGES AND LUXURY AMENITIES.

# MODEL

The 14 beds in the project are distributed in height, each floor feels like an exclusive space for the apartment and its amenities such as Jacuzzi, internal terrace, external balcony, etc.