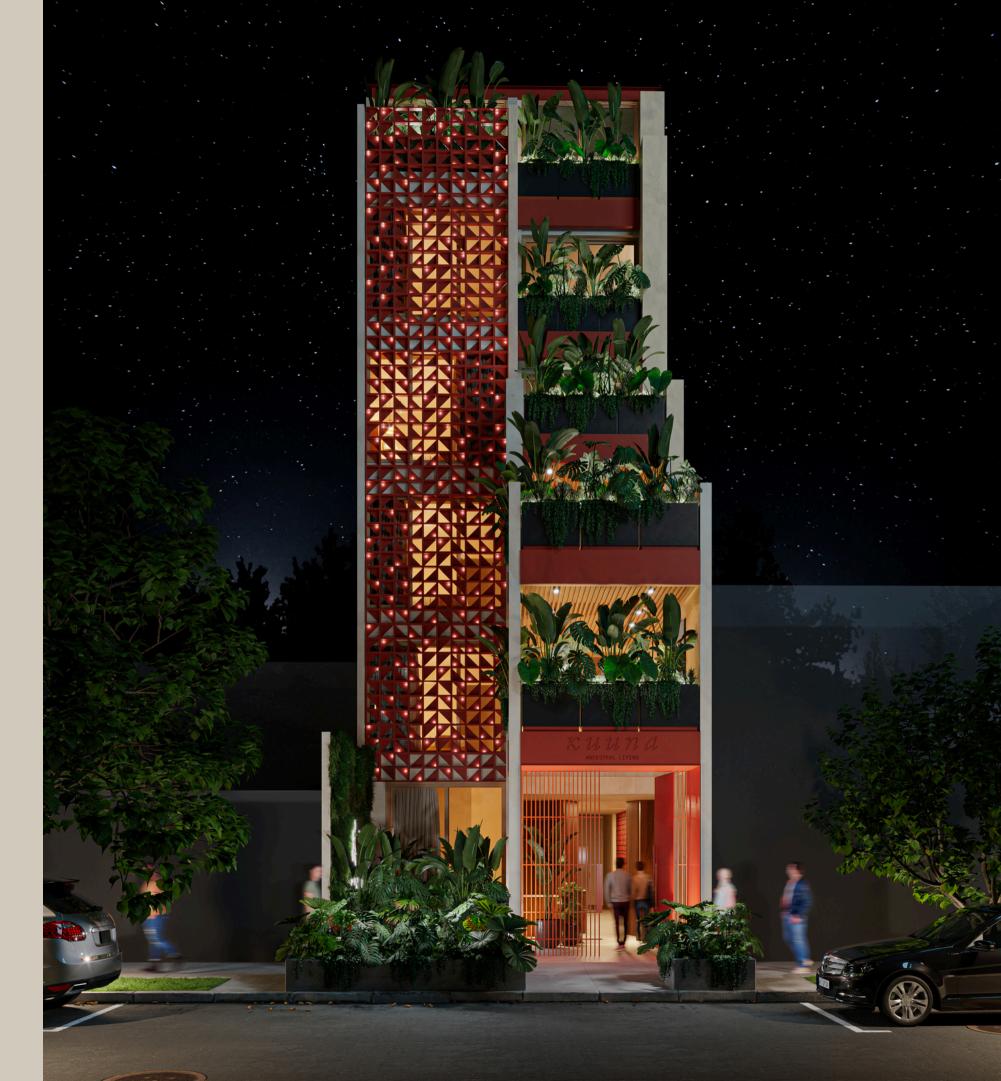

# PROYECTO 7

KUUNA - ANCESTRAL LIVING is a short-rent tourist housing project, located in the heart of Provence (Poblado, MDE), and with a disruptive architectural proposal for the sector and the city.

EDIFICATION ON A FOOTPRINT OF 165 M2 OF LOT, 1 BASEMENT AND 6 FLOORS OF PROFITABLE APARTMENTS ARE BUILT, FOR A TOTAL OF 950 M2 BUILT.

APARTMENTS BETWEEN 5 APARTMENTS AND 2 HOTEL ROOMS, IT HAS 14 BEDS DISTRIBUTED IN ROOMS OF DIFFERENT RATE RANGES AND LUXURY AMENITIES.

# MODEL

The 14 beds in the project are distributed in height, each floor feels like an exclusive space for the apartment and its amenities such as Jacuzzi, internal terrace, external balcony, etc.