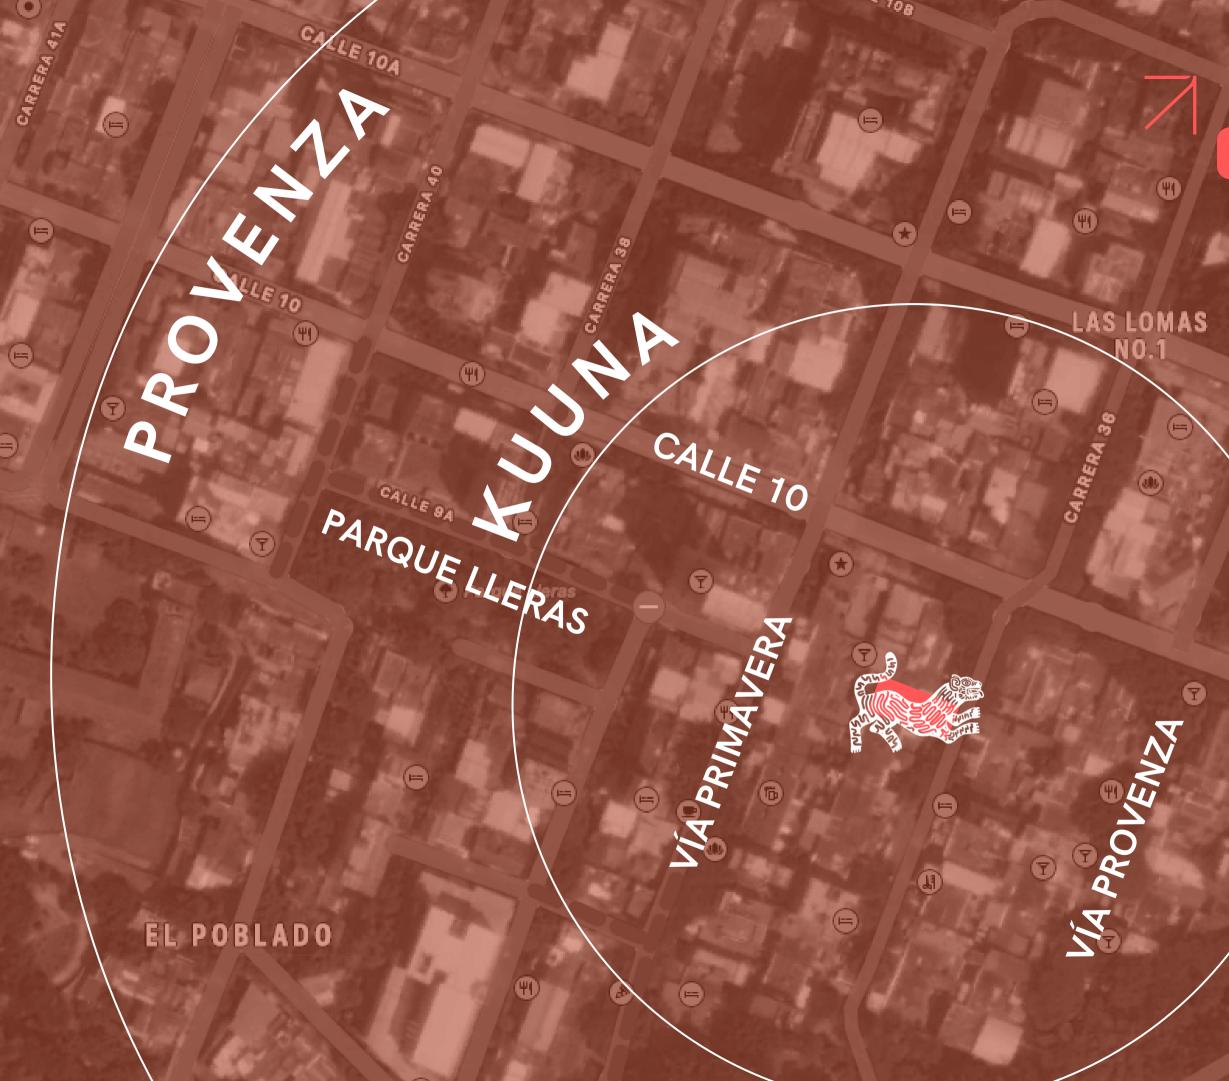

.MDE.COL.









киипа



PROMOTERS: 4WARD

CONSTRUCTION: CONSTRUCTORA ASCENSO

MANAGEMENT: LOCALE CONSTRUCTORA

SALES: CONSTRUCTORA ASCENSO WYNWOOD-HOUSE

www.kuuna.co



## Ancestral Living & Investing Penthouse 360 jacuzzi view render

-

- I



# PROYECTO 7

KUUNA - ANCESTRAL LIVING is a short-rent tourist housing project, located in the heart of Provence (Poblado, MDE), and with a disruptive architectural proposal for the sector and the city.

EDIFICATION ON A FOOTPRINT OF 165 M2 OF LOT, 1 BASEMENT AND 6 FLOORS OF PROFITABLE APARTMENTS ARE BUILT, FOR A TOTAL OF 950 M2 BUILT.

APARTMENTS BETWEEN 5 APARTMENTS AND 2 HOTEL ROOMS, IT HAS 14 BEDS DISTRIBUTED IN ROOMS OF DIFFERENT RATE RANGES AND LUXURY AMENITIES.



# SPOT

# 

#### Gastronomy

U,

Nature

000

#### Culture

...........



#### LOCATION

#### GOOGLE MAPS

(41)

(+-+)

•

CARRERA 320

# 5 furniture

1.0000

**Apartment's Render** 







# MODEL

The 14 beds in the project are distributed in height, each floor feels like an exclusive space for the apartment and its amenities such as Jacuzzi, internal terrace, external balcony, etc.

### 7 PARTNERSHIP

A KUUNA SAS company was established, from which the owners of the property will have their proportion assured through shares issued in their favor in a model of transparent and majority bylaws.

The company will make decisions through democratic mechanisms of the board of directors and assembly in proportion to the size of the shareholders.

It has preemptive right statutes and SARLAFT checks for the free and safe sale and purchase of shares.

### **PROPERTY**